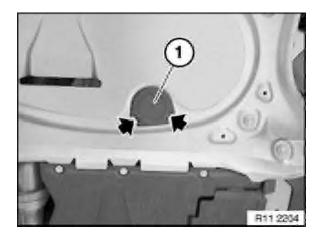

#### Installation:

Replace sealing ring in oil-filter cover and sealing ring on bolt.

Replace oil filter element (1).

Drain or draw off engine oil. If engine oil is drained: **E46 only** Lever out cover (1) on side with a screwdriver.