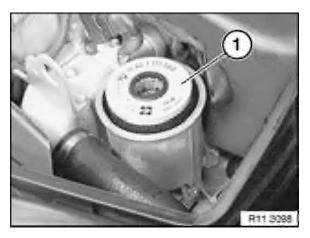

#### Installation:

Replace sealing ring in oil-filter cover and sealing ring on bolt.

Replace oil filter element (1).

Drain or draw off engine oil. If engine oil is drained: **E46 only** Lever out cover (1) on side with a screwdriver.