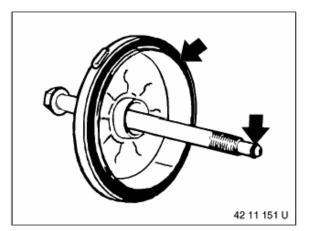

#### Installation:

Replace sealing ring in oil-filter cover and sealing ring on bolt.

Replace oil filter element (1).

Drain or draw off engine oil. If engine oil is drained: **E46 only** Lever out cover (1) on side with a screwdriver.