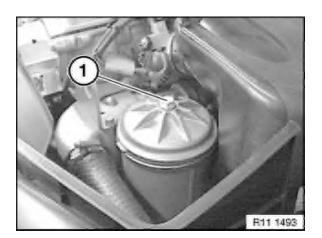

### Engine oil service:

Note:

When the main flow oil-filter cover is released, the oil flows from the oil-filter housing back into the sump.

Unfasten oil filter cover.

Installation:

Tightening torque, 11 42 2AZ.